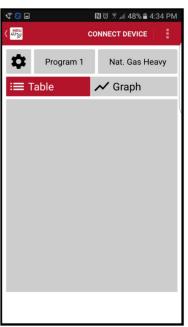

Start the MRU4u on your phone

Press connect and measure

Press connect device

Select your device

Confirm with OK

Screen while analyzer is zeroing

If this screen stays empty, another phone might already be paired. Disconnect the other phone first!