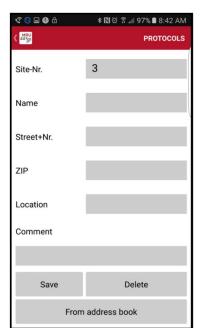

#### Saved measurement / EXTRAS

Sites

New site, enter information

Main page

Sites
Enter information then "Save"