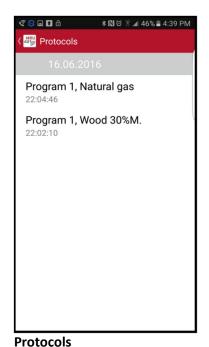

#### **Additional Information**

Main page

You can add a photo you can add comments Save the measurement to a site to view it

Shows saved measurements
Click on any saved measurement

Protocols
Saved measurement
Displayed as "Table"

## Using Bluetooth with the MRU4u app

Protocols
Saved measurement
Displayed as "Graph"

Sites
Select a site to view it
Press "New site" to add one

**Protocols** 