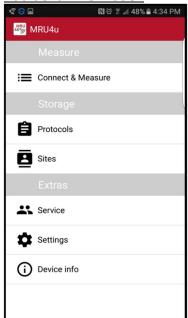

Start the MRU4u on your phone

Press connect and measure

Press connect device

Select your device

Confirm with OK

Screen while analyzer is zeroing

If this screen stays empty, another phone might already be paired. Disconnect the other phone first!

## Using Bluetooth with the MRU4u app

Settings
Insert email address
Change log intervals
Modify measuring units

Service Find a MRU service location

Settings
Change log intervals

Device info
Shows details about the connected
analyzer