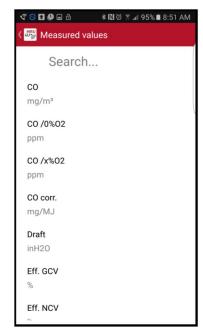

#### Taking a measurement / adding parameters

Screen zeroing completed
Press to modify screen
contents

Select and then press Done Press + for additional parameters

Select the parameter you wish to add. Repeat this step for each additional parameter