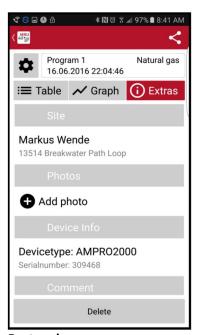

#### **Additional Information**

Main page

You can add a photo you can add comments Save the measurement to a site to view it

Shows saved measurements
Click on any saved measurement

Protocols
Saved measurement
Displayed as "Table"