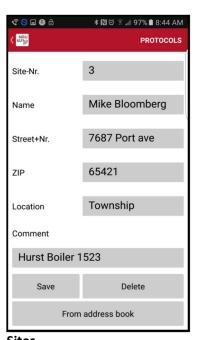

#### Saved measurement / EXTRAS

Sites

New site, enter information

Main page

Sites
Enter information then "Save"