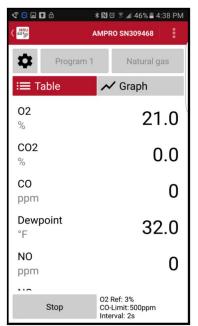

#### Taking a measurement / adding parameters

Screen zeroing completed
Press to modify screen
contents

Select and then press Done Press + for additional parameters

Select the parameter you wish to add. Repeat this step for each additional parameter

Press "Done" to return to measurement screen

Press "Stop" to stop the measurement

Analyzers pump stops