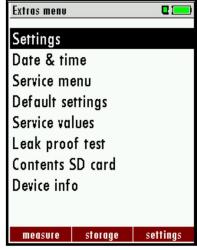

#### Make sure your analyzer has the correct Bluetooth settings!

Measurement menu

Press F3 (extras)

Modify with arrow left/right

Extras menu

Press OK for settings

**BT-CL** for Android

Modify with arrow left/right

## Using Bluetooth with the MRU4u app

Settings
Insert email address
Change log intervals
Modify measuring units

Service Find a MRU service location

Settings
Change log intervals

Device info
Shows details about the connected
analyzer