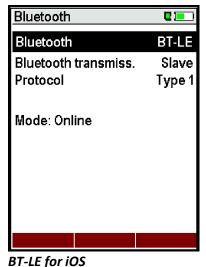

#### Make sure your analyzer has the correct Bluetooth settings!

Measurement menu

Press F3 (extras)

Modify with arrow left/right

Extras menu

Press OK for settings

**BT-CL** for Android

Modify with arrow left/right

Settings screen

Press F2 for Bluetooth

If your analyzer doesn't have the top line as shown here, then your analyzer is for ANDROID ONLY! You must restart the analyzer once you have modified any of these parameters!