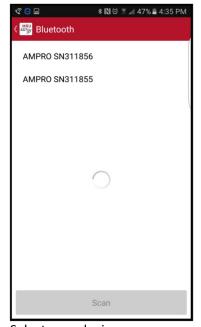

Start the MRU4u on your phone

Press connect and measure

Press connect device

Select your device

Confirm with OK

Screen while analyzer is zeroing

If this screen stays empty, another phone might already be paired. Disconnect the other phone first!