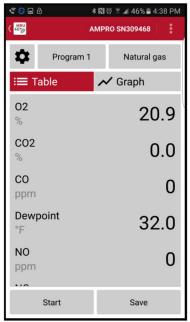

#### Using Bluetooth with the MRU4u app

Screen turns grey
Press save to save measurement to
the phone

#### **Additional Information**

Main page

You can add a photo you can add comments Save the measurement to a site to view it

Shows saved measurements
Click on any saved measurement

Protocols
Saved measurement
Displayed as "Table"