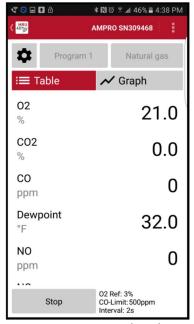

#### Taking a measurement / adding parameters

Screen zeroing completed
Press to modify screen
contents

Select and then press Done Press + for additional parameters

Select the parameter you wish to add. Repeat this step for each additional parameter

Press "Done" to return to measurement screen

Press "Stop" to stop the measurement

Analyzers pump stops