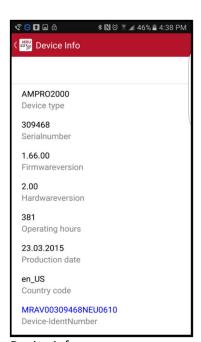

## Using Bluetooth with the MRU4u app

Settings
Insert email address
Change log intervals
Modify measuring units

Service Find a MRU service location

Settings
Change log intervals

Device info
Shows details about the connected
analyzer