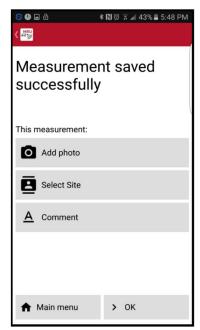

#### **Additional Information**

Main page

You can add a photo you can add comments Save the measurement to a site to view it

Shows saved measurements
Click on any saved measurement

Protocols
Saved measurement
Displayed as "Table"