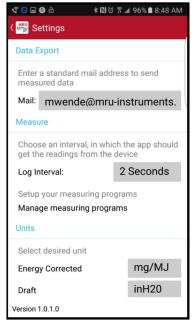

## Using Bluetooth with the MRU4u app

Settings
Insert email address
Change log intervals
Modify measuring units

Service Find a MRU service location

Settings
Change log intervals

Device info
Shows details about the connected
analyzer

Settings Modify measuring units