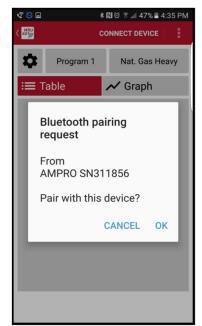

## Using Bluetooth with the MRU4u app

Pairing your analyzer with your Smartphone - Activate Bluetooth in your phone
You can't connect your phone to the analyzer if another phone is already paired with the analyzer!

Start the MRU4u on your phone

Press connect and measure

Press connect device

Select your device

Confirm with OK

Screen while analyzer is zeroing

If this screen stays empty, another phone might already be paired. Disconnect the other phone first!