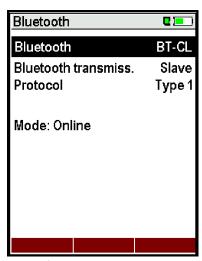

#### Make sure your analyzer has the correct Bluetooth settings!

Measurement menu

Press F3 (extras)

Modify with arrow left/right

Extras menu

Press OK for settings

**BT-CL** for Android

Modify with arrow left/right

Settings screen

Press F2 for Bluetooth

If your analyzer doesn't have the top line as shown here, then your analyzer is for ANDROID ONLY! You must restart the analyzer once you have modified any of these parameters!