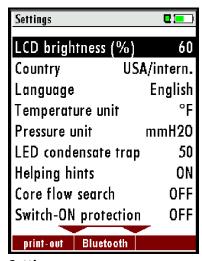

Settings screen

Press F2 for Bluetooth

If your analyzer doesn't have the top line as shown here, then your analyzer is for ANDROID ONLY! You must restart the analyzer once you have modified any of these parameters!

## Using Bluetooth with the MRU4u app

Settings
Insert email address
Change log intervals
Modify measuring units

Service Find a MRU service location

Settings
Change log intervals

Device info
Shows details about the connected
analyzer

Settings Modify measuring units