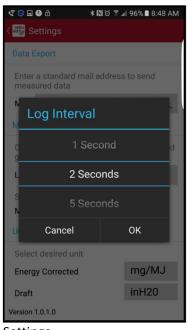

## Using Bluetooth with the MRU4u app

Settings
Insert email address
Change log intervals
Modify measuring units

Service Find a MRU service location

Settings
Change log intervals

Device info
Shows details about the connected
analyzer