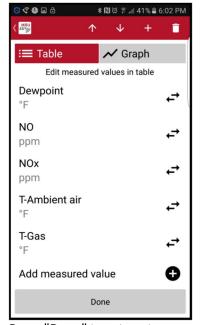

#### Taking a measurement / adding parameters

Screen zeroing completed
Press to modify screen
contents

Select and then press Done Press + for additional parameters

Select the parameter you wish to add. Repeat this step for each additional parameter