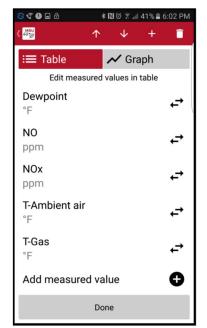

#### Taking a measurement / adding parameters

Screen zeroing completed
Press to modify screen
contents

Select and then press Done Press + for additional parameters

Select the parameter you wish to add. Repeat this step for each additional parameter