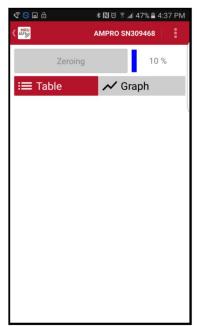

Start the MRU4u on your phone

Press connect and measure

Press connect device

Select your device

Confirm with OK

Screen while analyzer is zeroing

If this screen stays empty, another phone might already be paired. Disconnect the other phone first!