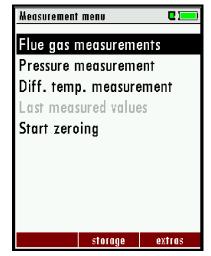

#### Make sure your analyzer has the correct Bluetooth settings!

Measurement menu

Press F3 (extras)

Modify with arrow left/right

Extras menu

Press OK for settings

**BT-CL** for Android

Modify with arrow left/right

Settings screen

Press F2 for Bluetooth

If your analyzer doesn't have the top line as shown here, then your analyzer is for ANDROID ONLY! You must restart the analyzer once you have modified any of these parameters!