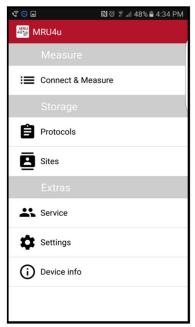

Start the MRU4u on your phone

Press connect and measure

Press connect device

Select your device

Confirm with OK

Screen while analyzer is zeroing

If this screen stays empty, another phone might already be paired. Disconnect the other phone first!

## Using Bluetooth with the MRU4u app

Settings
Insert email address
Change log intervals
Modify measuring units

Service Find a MRU service location

Settings
Change log intervals

Device info
Shows details about the connected
analyzer