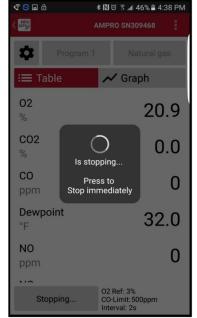

Press "Done" to return to measurement screen

Press "Stop" to stop the measurement

Analyzers pump stops