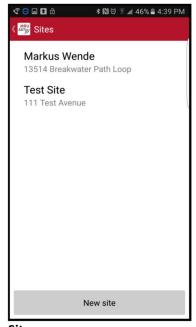

## Using Bluetooth with the MRU4u app

Protocols
Saved measurement
Displayed as "Graph"

Sites
Select a site to view it
Press "New site" to add one

**Protocols** 

#### Saved measurement / EXTRAS

Sites

New site, enter information

Main page

Sites
Enter information then "Save"