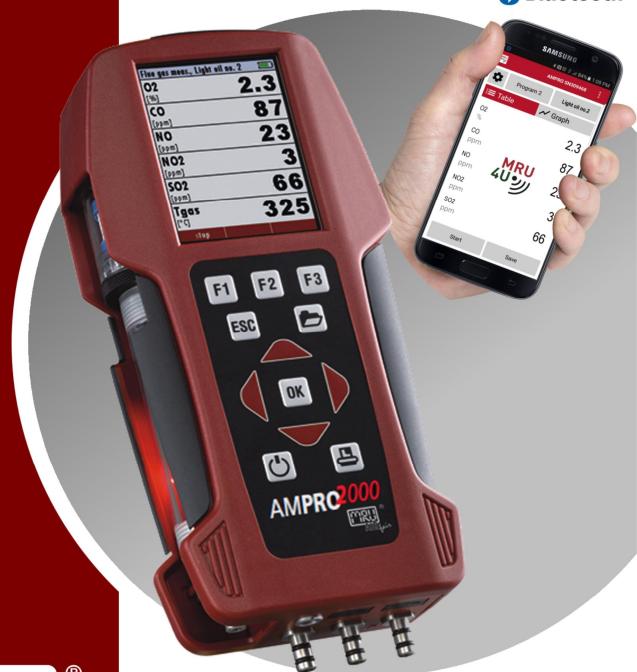

#### Make sure your analyzer has the correct Bluetooth settings!

Measurement menu

Press F3 (extras)

Modify with arrow left/right

Extras menu

Press OK for settings

**BT-CL** for Android

Modify with arrow left/right

Settings screen

Press F2 for Bluetooth

If your analyzer doesn't have the top line as shown here, then your analyzer is for ANDROID ONLY! You must restart the analyzer once you have modified any of these parameters!