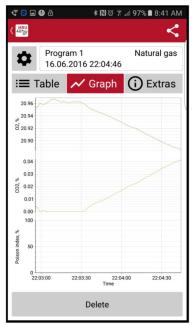

## Using Bluetooth with the MRU4u app

Protocols
Saved measurement
Displayed as "Graph"

Sites
Select a site to view it
Press "New site" to add one

**Protocols** 