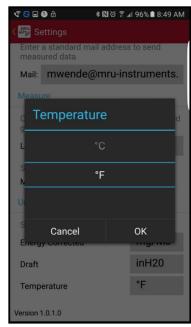

the phone

#### **Additional Information**



Main page



You can add a photo you can add comments Save the measurement to a site to view it



Shows saved measurements
Click on any saved measurement



Protocols
Saved measurement
Displayed as "Table"

## Using Bluetooth with the MRU4u app





Protocols
Saved measurement
Displayed as "Graph"



Sites
Select a site to view it
Press "New site" to add one



**Protocols** 

#### Saved measurement / EXTRAS





Sites

New site, enter information



Main page



Sites
Enter information then "Save"

## Using Bluetooth with the MRU4u app





Settings
Insert email address
Change log intervals
Modify measuring units



Service Find a MRU service location



Settings
Change log intervals



Device info
Shows details about the connected
analyzer



Settings Modify measuring units