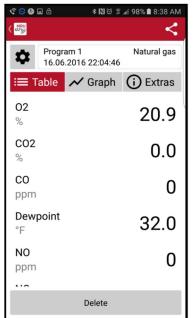

#### **Additional Information**

Main page

You can add a photo you can add comments Save the measurement to a site to view it

Shows saved measurements
Click on any saved measurement

Protocols
Saved measurement
Displayed as "Table"