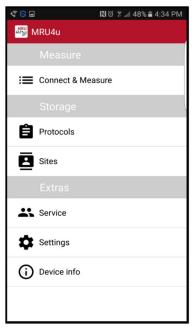

## Using Bluetooth with the MRU4u app

Settings
Insert email address
Change log intervals
Modify measuring units

Service Find a MRU service location

Settings
Change log intervals

Device info
Shows details about the connected
analyzer