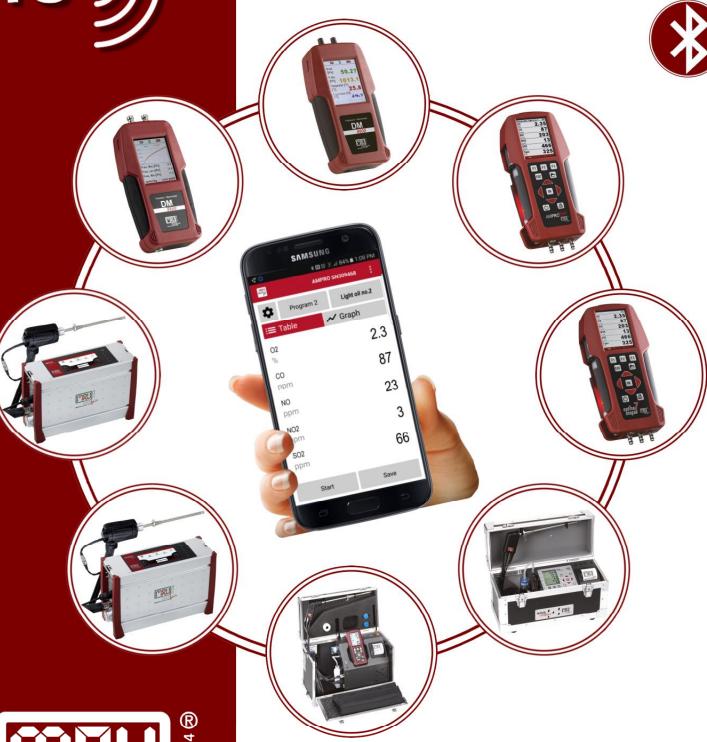

# BLUETOOTH CONNECTION USING THE MRU4u APP

- since 1984 **®**
- **EMISSION** MONITORING SYSTEMS
- Over 30 years of innovative gas analysis!

- Remote access to your analyyer
- Available for Android and iOS
- For Smart-Phones and Tabletts
- View and store measurement results
- Add files, or location & email to customers

# DOWNLOAD THE FREE MRU4u APP AND GET STARTED Connect your device to a Smart-Phone or Tablett For Android and iOS

### **KEY FEATURES**

- >> Remote access to your MRU device (must be an analyzer with installed BlueTooth)
- >> Get live data from the analyzer
- >> Start/Stop measurement remotely
- >> Data logging function
- >> Site administration (customer data base)
- >> Save measuremet results on the smart-phone or tablett
- >> Add pictures to your measurement results
- >> Add the location to your measurement results
- >> Add comments to your measurement results
- >> Send measurement results per email
- >> Convert measurement results into PDF
- >> Export measurement results using Excel CSV format

## **CONNECT WITH**

- >> DM 9600
- >> DM 9600 Engine kit
- >> AMPRO 2000
- >> OPTIMA 7 BIOGAS
- >> NOVA compact
- >> NOVA plus
- >> NOVA plus BIOGAS
- >> VARIO luxx
- >> MGA luxx
- >> MGA prime